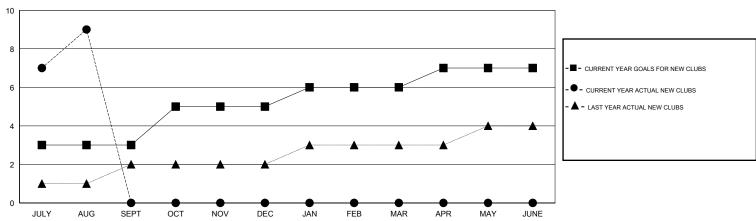

## District 323D2

Results as of: 8/31/2016

GMT: KAMLESH JAIN LOCATION INDIA GMT CA 6

| OW1                                                         |                  |             |                  |                  |  |
|-------------------------------------------------------------|------------------|-------------|------------------|------------------|--|
|                                                             |                  | Clubs       |                  |                  |  |
| RESULTS FOR 2016-2017                                       |                  |             |                  |                  |  |
| QUARTER                                                     | NEW CLUB<br>GOAL | NEW CLUBS   | DROPPED<br>CLUBS | NET<br>GAIN/LOSS |  |
| JULY/AUG/SEPT<br>OCT/NOV/DEC<br>JAN/FEB/MAR<br>APR/MAY/JUNE | 3<br>2<br>1<br>1 | 9<br>0<br>0 | 1<br>0<br>0<br>0 | 8<br>0<br>0<br>0 |  |