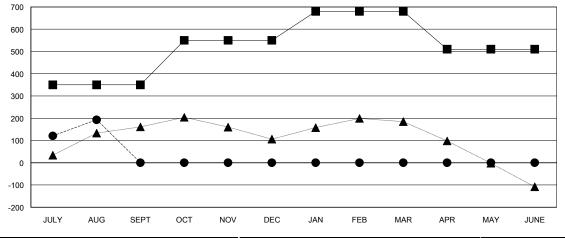

| Members               |                    |                                     |                    |                  |  |  |  |
|-----------------------|--------------------|-------------------------------------|--------------------|------------------|--|--|--|
| RESULTS FOR 2016-2017 |                    |                                     |                    |                  |  |  |  |
| QUARTER               | NEW MEMBER<br>GOAL | CHARTER AND<br>NEW MEMBERS<br>ADDED | DROPPED<br>MEMBERS | NET<br>GAIN/LOSS |  |  |  |
| JULY/AUG/SEPT         | 350                | 365                                 | 172                | 193              |  |  |  |
| OCT/NOV/DEC           | 200                | 0                                   | 0                  | 0                |  |  |  |
| JAN/FEB/MAR           | 130                | 0                                   | 0                  | 0                |  |  |  |
| APR/MAY/JUNE          | -170               | 0                                   | 0                  | 0                |  |  |  |

## GOALS AND ACTUAL NEW CLUBS CUMULATIVE

| - CURRENT YEAR GOALS FOR NEW |  |
|------------------------------|--|
| MEMBERS                      |  |

- ● - CURRENT YEAR ACTUAL MEMBERS

- ▲ - LAST YEAR ACTUAL MEMBERS